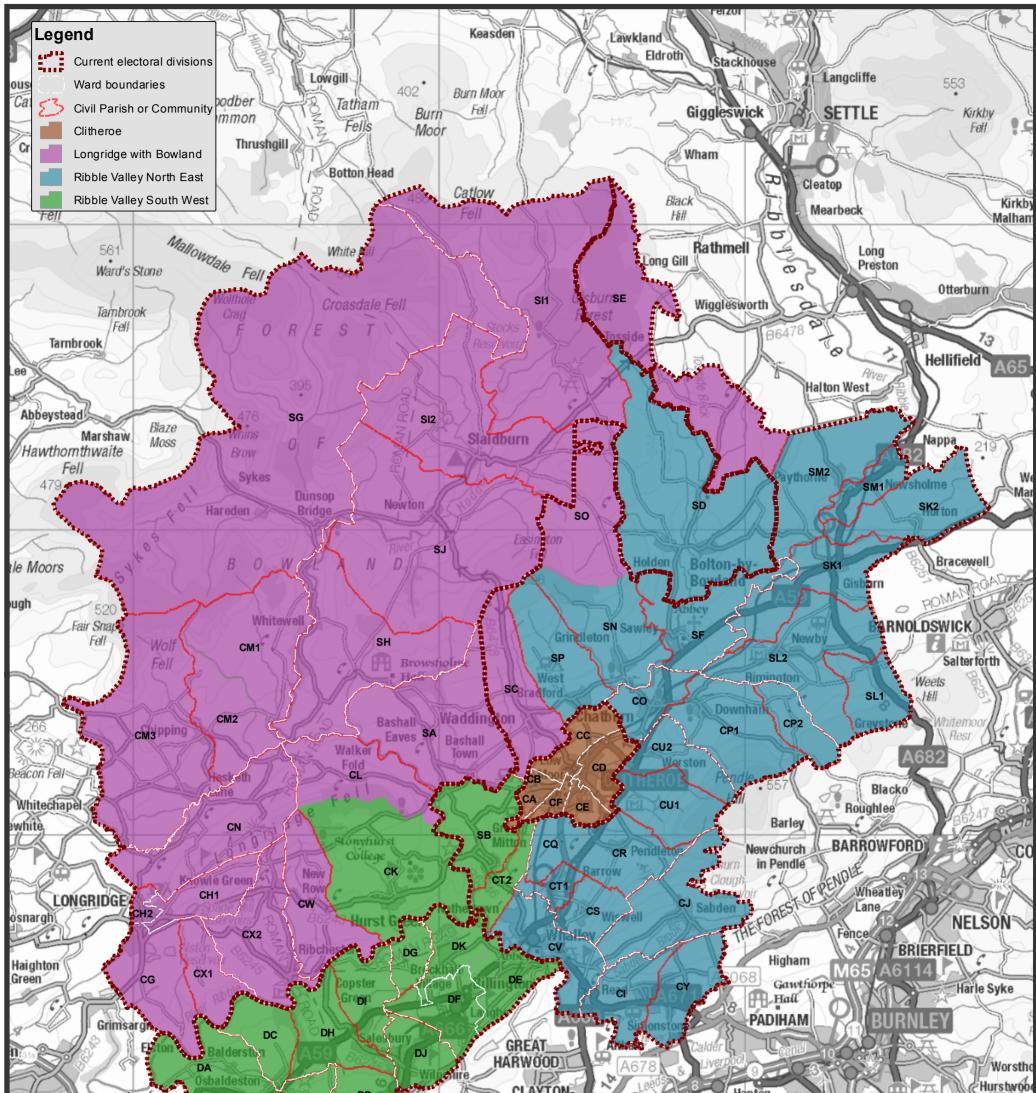

## **Ribble Valley: Political Governance Working Group Proposal 1**

| Ribbleton Samlesbury - Brooks DB           | Name of Electoral division                         | Number of cllrs<br>per division | Electorate June<br>2021 | Variance 2021     |
|--------------------------------------------|----------------------------------------------------|---------------------------------|-------------------------|-------------------|
|                                            | Clitheroe                                          | 1                               | 12,531                  | 13.1%             |
| Pleasington                                | Longridge with Bowland<br>Ribble Valley North East | 1                               | 11,773<br>11,994        | 6.2%<br>8.2%      |
| Lane Danw                                  | Ribble Valley South West                           | 1                               | 11,999                  | 8.3%              |
| M61 Brindle M65 3 Feniscowles Earcroft 4 S | HASLING                                            | GDEN T                          | 48,297                  | Laurence Ashworth |